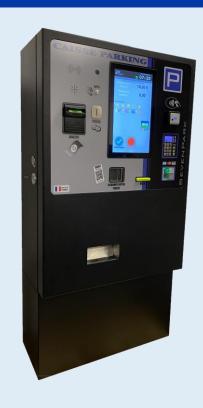

## Paystation

#### Standard:

- Professional mainboard
- Barcode/QRCode proximity scanner
- QRCode ticket issuing
- Credit card processing payment
- Industrial thermal printer for receipt
- 15" TFT touchscreen, impact resistance IK06
- Heating element with thermostat
- Front door with 5 point locking enclosure
- Steel housing (3 mm) with an anti-corrosion treatment and a powder coating
- Housing in RAL 9004

- Mifare card reader to cashier access
- Intercom SIP communication integrated
- IP pinhole camera
- Coin acceptance (6 currencies)
- Banknote reader acceptance
- Lockable overflow cassette for coins and banknotes
- Housing in RAL color of your choise
- Notification via soft