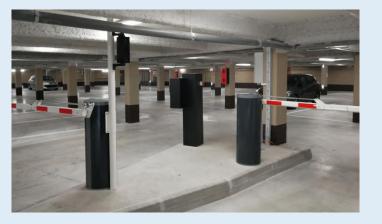

# CASIT PARKING SOLUTION



# Parking management system















## **Entry station**

#### Standard:

- Professional mainboard
- Industrial thermal printer with 3000 tickets stock
- QRCode ticket issuing
- 7" TFT screen
- Loop detector integrated
- Lighting push button
- Heating element with thermostat
- Steel housing with an anti-corrosion treatment and a powder coating
- Housing in RAL 9004



- Barcode/QRCode proximity scanner
- Mifare card reader
- Intercom SIP communication integrated
- IP pinhole camera
- Stand-alone functionality
- Ticketed or ticketless with LPR
- Housing in RAL color of your choise
- Notification via soft or sms
- License Plate Recognizing system
- Housing size for truck



## Exit station

#### Standard:

- Professional mainboard
- Barcode/QRCode proximity scanner
- QRCode ticket issuing
- 7" TFT screen
- Loop detector in