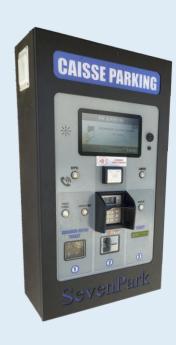

## Paystation

#### Standard:

- Professional mainboard
- Barcode/QRCode proximity scanner
- QRCode ticket issuing
- Credit card processing payment
- Industrial thermal printer for receipt
- 15" TFT touchscreen, impact resistance IK06
- Heating element with thermostat
- Front door with 5 point locking enclosure
- Steel housing (3 mm) with an anti-corrosion treatment and a powder coating
- Housing in RAL 9004

- Mifare card reader to cashier access
- Intercom SIP communication integrated
- IP pinhole camera
- Coin acceptance (6 currencies)
- Banknote reader acceptance
- Lockable overflow cassette for coins and banknotes
- Housing in RAL color of your choise
- Notification via soft