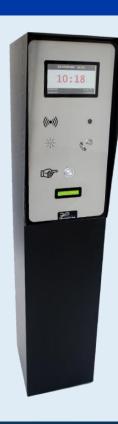

## **Entry station**

#### Standard:

- Professional mainboard
- Industrial thermal printer with 3000 tickets stock
- QRCode ticket issuing
- 7" TFT screen
- Loop detector integrated
- Lighting push button
- Heating element with thermostat
- Steel housing with an anti-corrosion treatment and a powder coating
- Housing in RAL 9004

- Barcode/QRCode proximity scanner
- Mifare card reader
- Intercom SIP communication integrated
- IP pinhole camera
- Stand-alone functionality
- Ticketed or ticketless with LPR
- Housing in RAL color of your choise
- Notification via soft or sms
- License Plate Recognizing system
- Housing size for truck