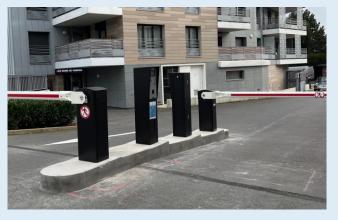

# CASIT PARKING SOLUTION



# Parking management system















## **Entry station**

#### Standard:

- Professional mainboard
- Industrial thermal printer with 3000 tickets stock
- QRCode ticket issuing
- 7" TFT screen
- Loop detector integrated
- Lighting push button
- Heating element with thermostat
- Steel housing with an anti-corrosion treatment and a powder coating
- Housing in RAL 9004



- Barcode/QRCode proximity scanner
- Mifare card reader
- Intercom SIP communication integrated
- IP pinhole camera
- Stand-alone functionality
- Ticketed or ticketless with LPR
- Housing in RAL color of your choise
- Notification via soft or sms
- License Plate Recognizing system
- Housing size for truck



## Exit station

#### Standard:

- Professional mainboard
- Barcode/QRCode proximity scanner
- QRCode ticket issuing
- 7" TFT screen
- Loop detector