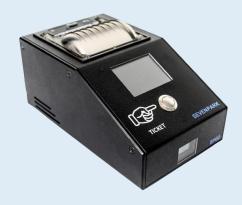

# Ticket generator/ticket recode station

#### Ticket generator station:

- Professional mainboard
- Thermal printer
- QRCode ticket issuing
- 3" TFT screen
- Push buton for printing
- Stand-alone device
- ABS housing

#### Ticket recode station:

- Professional mainboard
- Barcode/QRCode proximity scanner
- QRCode ticket issuing
- 3" TFT screen
- Ethernet interface
- ABS housing