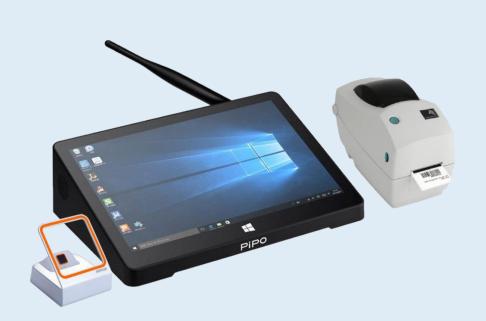

# Manual paystation

#### Standard:

- POS with Windows OS with 10" touchscreen
- Manual paystation software
- Desktop Barcode/QRCode proximity scanner
- QRCode ticket issuing

## Optional:

- Desktop thermal printer