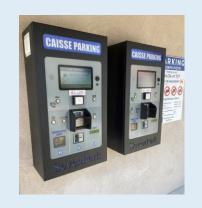

## Paystation

#### Standard:

- Professional mainboard
- Barcode/QRCode proximity scanner
- QRCode ticket issuing
- Credit card processing payment
- Industrial thermal printer for receipt
- 15" TFT touchscreen, impact resistance IK06
- Heating element with thermostat
- Front door with 5 point locking enclosure
- Steel housing (3 mm) with an anti-corrosion treatment and a powder coating
- Housing in RAL 9004

- Mifare card reader to cashier access
- Intercom SIP communication integrated
- IP pinhole camera
- Coin acceptance (6 currencies)
- Banknote reader acceptance
- Lockable overflow cassette for coins and banknotes
- Housing in RAL color of your choise
- Notification via soft