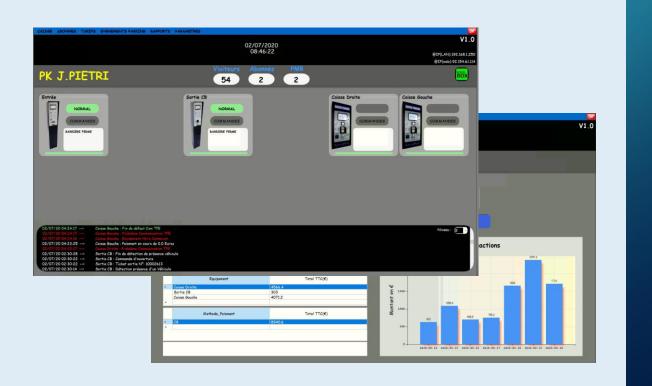

# Parking system software

- Parking management system
- Countless integration
- License Plate Recognition integrated
- Manual paystation function
- Subscribers management
- Events and alarms
- Reports
- Web-based