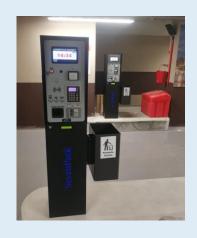

## Paystation

#### Standard:

- Professional mainboard
- Barcode/QRCode proximity scanner
- QRCode ticket issuing
- Credit card processing payment
- Industrial thermal printer for receipt
- 15" TFT touchscreen, impact resistance IK06
- Heating element with thermostat
- Front door with 5 point locking enclosure
- Steel housing (3 mm) with an anti-corrosion treatment and a powder coating
- Housing in RAL 9004

- Mifare card reader to cashier access
- Intercom SIP communication integrated
- IP pinhole camera
- Coin acceptance (6 currencies)
- Banknote reader acceptance
- Lockable overflow cassette for coins and banknotes
- Housing in RAL color of your choise
- Notification via soft