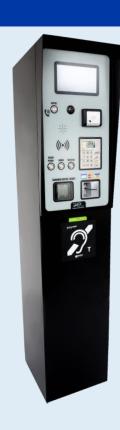

## **Entry station**

#### Standard:

- Professional mainboard
- Industrial thermal printer with 3000 tickets stock
- QRCode ticket issuing
- 7" TFT screen
- Loop detector integrated
- Lighting push button
- Heating element with thermostat
- Steel housing with an anti-corrosion treatment and a powder coating
- Housing in RAL 9004

- Barcode/QRCode proximity scanner
- Mifare card reader
- Intercom SIP communication integrated
- IP pinhole camera
- Stand-alone functionality
- Ticketed or ticketless with LPR
- Housing in RAL color of your choise
- Notification via soft or sms
- License Plate Recognizing system
- Housing size for truck