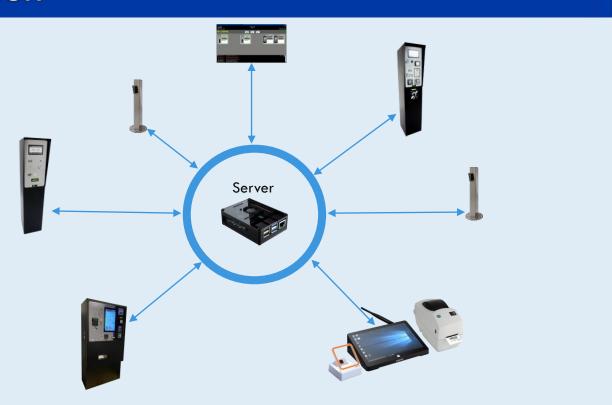

# Parking system software

- Parking management system
- Countless integration
- License Plate Recognition integrated
- Manual paystation function
- Subscribers management
- Events and alarms
- Reports
- Web-based

# Parking system solution

## Segments:

- Municipalities
- Retail
- Hotel
- Hospitals
- Business
- Universities