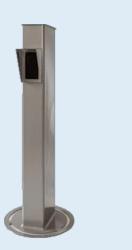

## **Entry station**

#### Standard:

- Professional mainboard
- Industrial thermal printer with 3000 tickets stock
- QRCode ticket issuing
- 7" TFT screen
- Loop detector integrated
- Lighting push button
- Heating element with thermostat
- Steel housing with an anti-corrosion treatment and a powder coating
- Housing in RAL 9004

- Barcode/QRCode proximity scanner
- Mifare card reader
- Intercom SIP communication integrated
- IP pinhole camera
- Stand-alone functionality
- Ticketed or ticketless with LPR
- Housing in RAL color of your choise
- Notification via soft or sms
- License Plate Recognizing system
- Housing size for truck