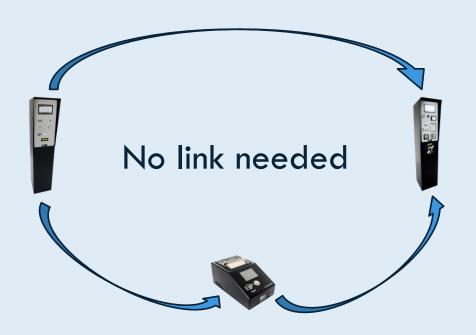

# Stand-alone solution

## Advantage:

- Simple system
- No link between equipment
- No server or software
- Easy to install
- Limited functionalities

## Segments:

- Small parking system
- Retail, shop, market
- Hotel
- Restaurant