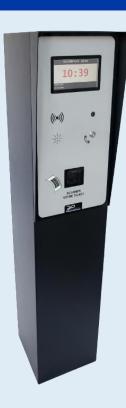

## Exit station

#### Standard:

- Professional mainboard
- Barcode/QRCode proximity scanner
- QRCode ticket issuing
- 7" TFT screen
- Loop detector integrated
- Heating element with thermostat
- Steel housing with an anti-corrosion treatment and a powder coating
- Housing in RAL 9004

- Mifare card reader
- Intercom SIP communication integrated
- IP pinhole camera
- Stand-alone functionality
- Ticketed or ticketless with LPR
- Housing in RAL color of your choise
- License Plate Recognizing system
- Housing size for truck