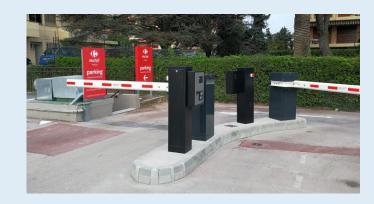

# CASIT PARKING SOLUTION

# Parking management system

## **Entry station**

## Exit station